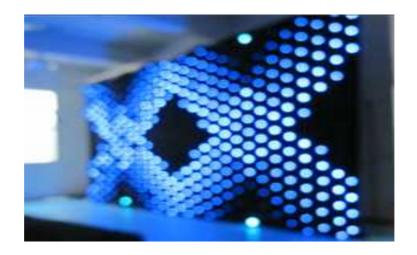

# **Description**

When you receive this product, please check if there are any problems caused by transportation. And also check if you have received all parts as follows:

1. LED Curtain 2mx3m (p9): 1 pcs

The LED PC Curtain is one of the LED PC Curtain series. All LED PC Curtains are made of high brightness LEDs, and fire retardant cloth. Its control system is designed friendly for operation. The LED PC Curtains can be produced for various ways of installation, and can be connected one to another easily and freely.