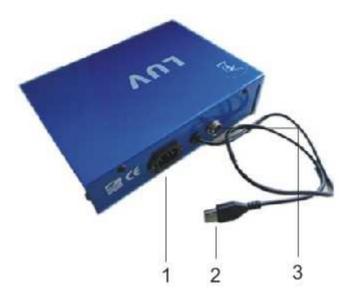

# PC CONTROLLER

**PC Controller** 

From left to the right, the follow is:

- 1.Power input (with 5A Fuse)
- 2. USB connection cable
- 3. Led curtain connection