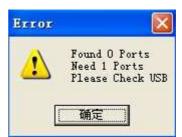

## **Controller Function**

1 .Using a PC controller, make sure that the PC controller on the USB cable and docking with the computer USB port is good, and make sure the computer has successfully installed the lower right corner shows the USB drive (USB TO RS485 driver).

If the controller is started supporting software on the computer display the following prompt, indicating that USB is not connected at this time may not be connected to a computer controller or the USB cable is not connected (due to older computer systems can not install their own USB

tO RS485 driver), this time on the computer system can be installed to the person familiar with

the company's consulting or sales staff to consult.