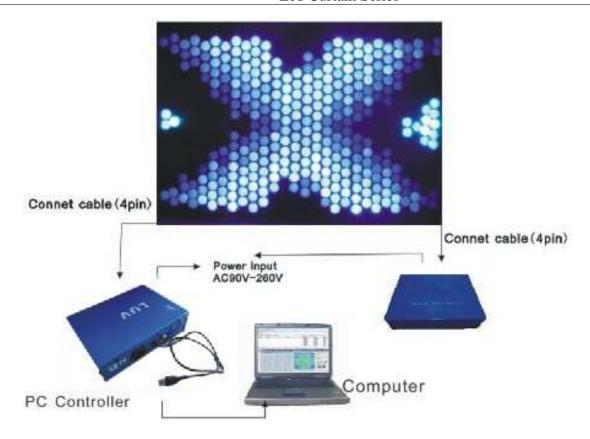

## **Controller Function**

1 .Using a PC controller, make sure that the PC controller on the USB cable and docking with the computer USB port is good, and make sure the computer has successfully installed the lower right corner shows the USB drive (USB TO RS485 driver).

# PC CONTROLLER

**PC Controller** 

From left to the right, the follow is:

- 1.Power input (with 5A Fuse)
- 2. USB connection cable
- 3. Led curtain connection

# **Power Box**

From left to right is the power input (with 5A fuse) and power output (double hearts Air Wing)

Power supply box contains the input AC90V-260V 50Hz/60Hz output voltage to 5V full-switching power supply