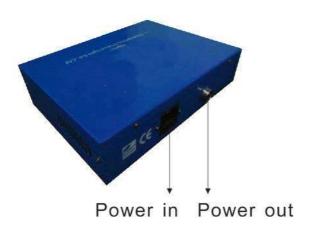

# **Power Box**

From left to right is the power input (with 5A fuse) and power output (double hearts Air Wing)

Power supply box contains the input AC90V-260V 50Hz/60Hz output voltage to 5V full-switching power supply

Each box can supply power for 750pcs leds (P9), 350pcs leds (P20).