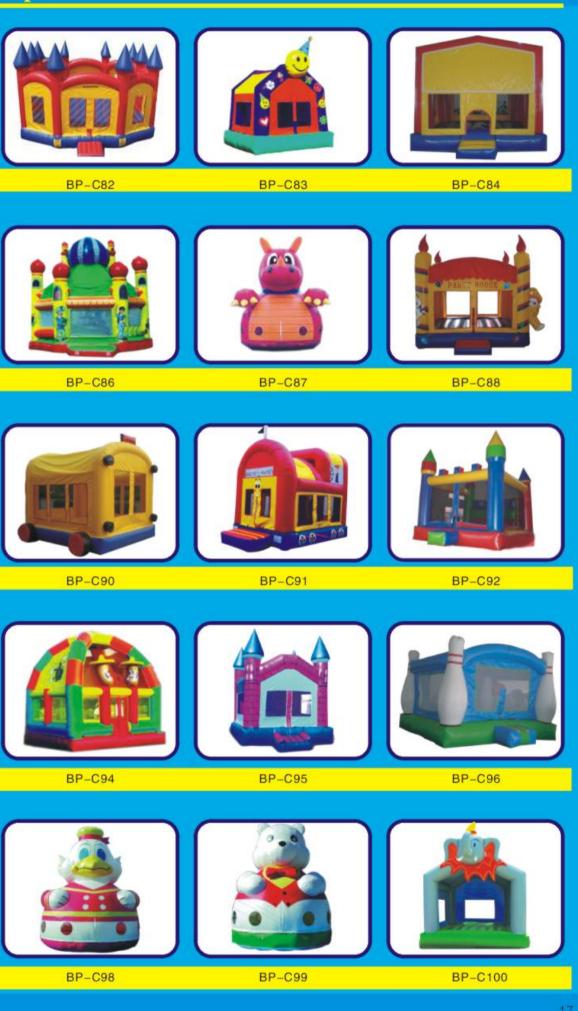

### Inflatable jumps

BP-C62

BP-C63

BP-C81

BP-C66

BP-C67

BP-C68

BP-C69

BP-C71

BP-C89

BP-C74

BP-C75

BP-C93

BP-C77

BP-C78

BP-C79