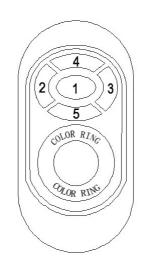

(Both Color temperature and Brightness Adjusting)

- Technical Parameters(remote control):
  1:Power supply: AAA battery \* 3pcs
  2:Cover material:ABS
  3: Fabrication processing: multicolour printing & UV varnish
- 2. Technical Parameters(controller):
  - 1. Working voltage:DC12V24V
  - 2. Output control: 2 circuits
  - 3. Control current: 6A/circuit
  - 4. Connecting method: common anode
  - 5. Dimension: L85\*W64\*H24
  - 6. Receiving range:20meters
- 3. Functions of Keys
  - 1. Key 1: medium brightness
  - 2. Key 2:on
  - 3. Key 3:off
  - 4. Key 4:highest brightness
  - 5. Key 5:lowest brightness
- 4. How to use

- 1.Brightness Adjusting :Use your finger to touch the left half part of color ring ,you can change the brightness from the highest to the lowest(100%-1%,20 grades of Brightness to adjust) .
- 2.Color temperature Adjusting: Use your finger to touch the right half part of color ring, you can adjust the temperature from warm white to cool white(11grades to adjust).

3.Resume fuction. The previous settings will be resumed while power on again.

4.Matching code

Press Key 4 once within 3 seconds when power on again, the light will blink 3 times if matching is successful.

5.Clearing Code

Press Key 4 five times within 3 seconds when power on again, the light will blink 6 times if clearing is successful.

5. Caution:

Please don't touch or press the color ring while loading the battaries to protect the sensitiveness. Please use the remote controller 3 seconds after the battaries are loaded.Please reload the battaries when you find the color ring is not sensitive.