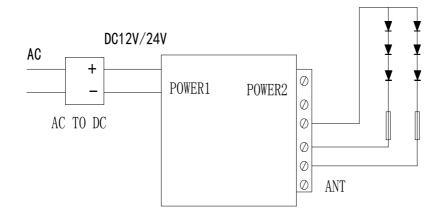

Color temperature Adjusting: Use your finger to touch the right half part of color ring, you can adjust the temperature from warm white to cool white(11grades to adjust).

3.Resume fuction. The previous settings will be resumed while power on again.

4.Matching code

Press Key 4 once within 3 seconds when power on again, the light will blink 3 times if matching is successful.

5.Clearing Code

Press Key 4 five times within 3 seconds when power on again, the light will blink 6 times if clearing is successful.

5. Caution:

Please don't touch or press the color ring while loading the battaries to protect the sensitiveness. Please use the remote controller 3 seconds after the battaries are loaded.Please reload the battaries when you find the color ring is not sensitive.

6. Connecting Chart